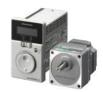

# What's **NEW**



# 2 Working Days Lead time For **KII** Series **25W**!!

Check out more information here

# Recommended Product

List of AC & Brushless Motor new series





- With better features
- Higher quality & performance



#### **WK Series**

4IK25GN-CW2E (Motor) 4GN15S (Gearhead)



# KII Series

4IK25GC-15 (Motor + Gearhead)





#### **US Series**

US540-402E2 (Motor + Controller) 5GN25KF (Gearhead)



#### **USII Series**

US2-54EC-25-3 (Motor + Controller + Gearhead







### **MSC Series**

MSC-1 (Controller) 2IK6RGN-CW2L2 (Motor) 2GN50KF (Gearhead)



# **DSC Series**

DSCI26EC-50-3 (Motor









#### **AXU Series**

(Motor + Controller) 2GN30K (Gearhead)



# **BMU Series**

BMU230C-30-3 (Motor

+ Controller + Gearhead







## **BX Series**

BX5120C-20S (Motor + Controller + Gearhead)



## **BX2 Series**

BXS5120C-20S-3 (Motor + Controller + Gearhead + Extensions Cable)