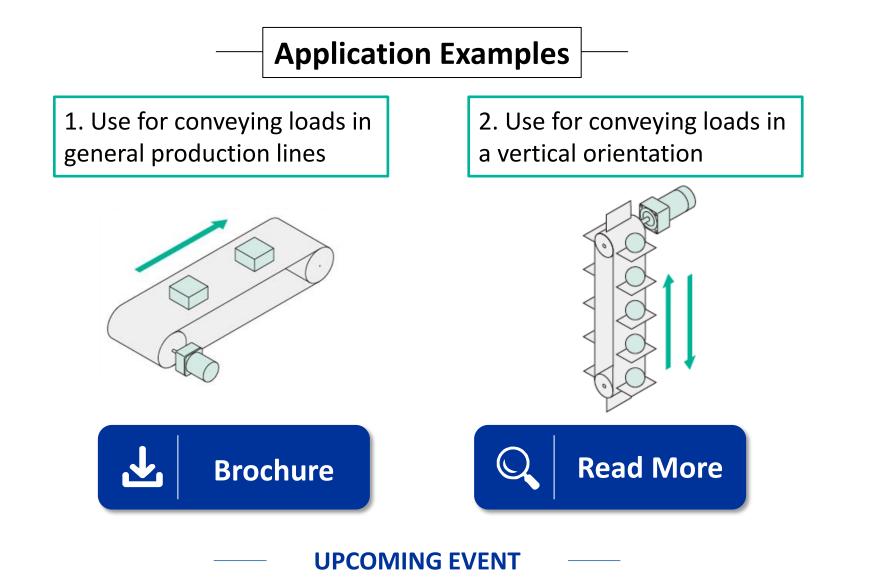

If you are looking for a simple and cost effective solution to your automation needs, look no further as these models provide high cost performance which are ideal for applications where constant speed is required.