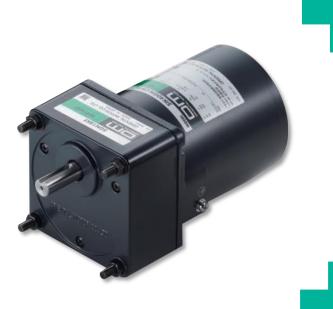

# Asia World K Series

### **Conforms to Power Supply Voltages in Asia**

Induction Motors Reversible Motors Electromagnetic Brake Motors

Asia World **K** Series models that conform to power supply voltages in Asia are certified under the CCC System and have built-in overheat protection devices.

If you are looking for a simple and cost effective solution to your automation needs, look no further as these models provide high cost performance which are ideal for applications where constant speed is required.