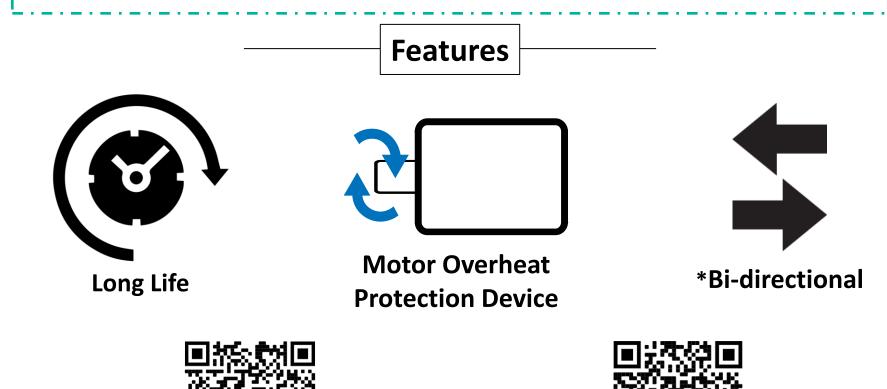

### **Conforms to Power Supply Voltages in Asia**

Induction Motors Reversible Motors Electromagnetic Brake Motors

Asia World **K** Series models that conform to power supply voltages in Asia are certified under the CCC System and have built-in overheat protection devices.