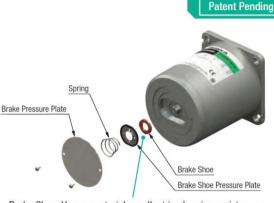

#### **Best for Instantaneous Bi-Directional Operation**

A simple brake mechanism (friction brake) is built in the rear of the motor. This is best for the following applications.

- · The motor can switch directions
- To minimize overrun

Simple Brake New Structure

The brake shoe structure has been redesigned for reduced deterioration.

Brake Shoe: Uses a material excellent in abrasion resistance