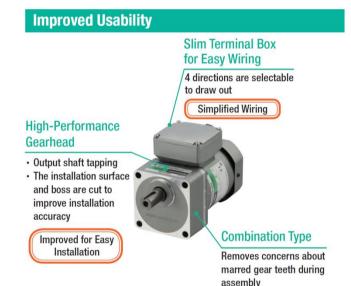

# **Features**

### **Excellent Motor Performance**

The motor has been dedicatedly designed for each voltage model for optimal characteristics.

This reduces motor power consumption by up to 28 W as well as heat and vibrations.

#### Using High Permissible Torque/High Strength Gearhead

The gearhead is highly strong and has a long life (with 10,000 hours of rated life).

- · Quenched shaft Gear, Large
- diameter bearing

[Inner Gearhead Structure]