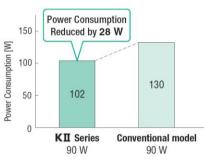

### **Excellent Motor Performance**

The motor has been dedicatedly designed for each voltage model for optimal characteristics.

This reduces motor power consumption by up to 28 W as well as heat and vibrations.