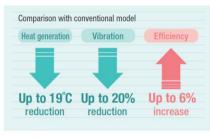

### **Excellent Motor Performance**

The motor has been dedicatedly designed for each voltage model for optimal characteristics.

This reduces motor power consumption by up to 28 W as well as heat and vibrations.