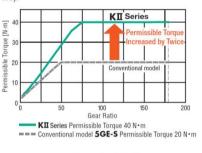

#### Using High Permissible Torque/High Strength Gearhead

The gearhead is highly strong and has a long life (with 10,000 hours of rated life).

- · Quenched shaft Gear, Large
- diameter bearing

[Inner Gearhead Structure]